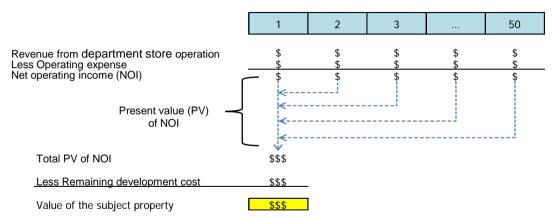

## Valuation Approach

Residual Method: The difference between the completed value of the highest and best form of permitted development and the total cost of carrying out that development.

## The Valuation of the Subject Property by Residual Method