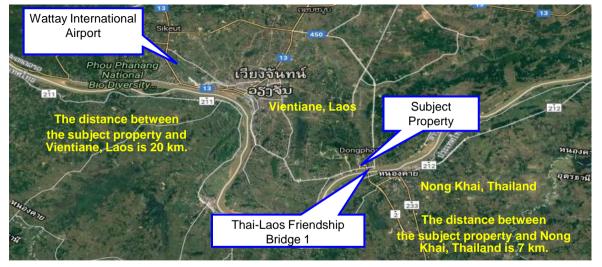

petition













#### 3. SOMETHING WRONG





## Location: Accessibility







#### Location: Afar from Residences







## Concept: To More Supplies

Big Community Mall



Fresh Market









## Conceptual Plan Not working Well



Under the supervision of Ministry of Education, Thailand

No Connectivity





## Concept: Layout



gďkľŴľč"mĝĒňŻċġľċ"ỡŶġÆÉAnchor"jčlQčÆŹŴÁjēÓ®"kġÔØÁŹjŻÁ" ŸŰ'n ÁUÁŌďďÄ'nŸAŐŴÁĥÁÁŶĒľUÁĥŷņŽĩ ÔŸĪÅÁŽ; ēď"ČÁŽņ Ű ÀŶÁŹį ŽÁĆďķġŒŶÁňŸĄÁŹŴÁ UÁ ďn Ż ŏΥ̂ ἀ π ė į ľn ĐÃ ἀ Ż â É Y đ ē ď







## Concept: Indequate Parking Lots

2011-Œ. Prime Minister Award, Labor Relation 2016 Corp Governance, Award, Min of Commerce 2011 Transparency Award, Anti-corruption Com. 2009 Good Governance Award, SMEs Institute 2007 Prime Minister Award, Ethics, Cham Comm.

### 4. FAILURE





#### This is location of the subject property.



#### Lao NEWs on LNTV: A local developer is proposing to the gov to convert BM Plaza into ...







## **Site Survey**



This is a photography of the subject property: uncompleted building.



## **Building & Improvements**

- 3-Storey building with basement
- Gross area of approximately 36,000.00 sq.meters
- Building construction is approximately 19.0 percent left from completion.
- **Building utilization:** 
  - Level 1-3: Retail space
  - Basement: Parking Space



## Valuation Approach

Residual Method: The difference between the completed value of the highest and best form of permitted development and the total cost of carrying out that development.





## The Valuation of the Subject Property by Residual Method







### 5. DISM