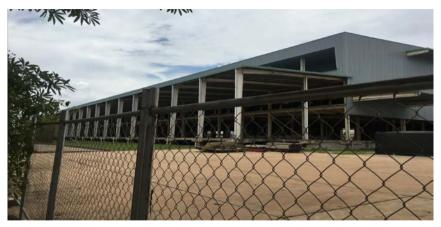

## **Site Survey**

This is a photography of the subject property: uncompleted building.

## **Building & Improvements**

- 3-Storey building with basement
- Gross area of approximately 36,000.00 sq.meters
- Building construction is approximately 19.0 percent left from completion.
- **Building utilization:** 
  - Level 1-3: Retail space
  - Basement: Parking Space