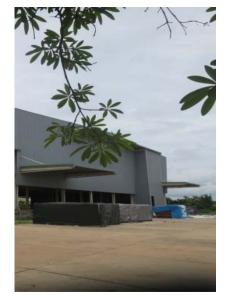

## **Site Survey**

This is a photography of the subject property: uncompleted building.

## **Building & Improvements**

- 3-Storey building with basement
- Gross area of approximately 36,000.00 sq.meters
- Building construction is approximately 19.0 percent left from completion.
- **Building utilization:** 
  - Level 1-3: Retail space
  - Basement: Parking Space